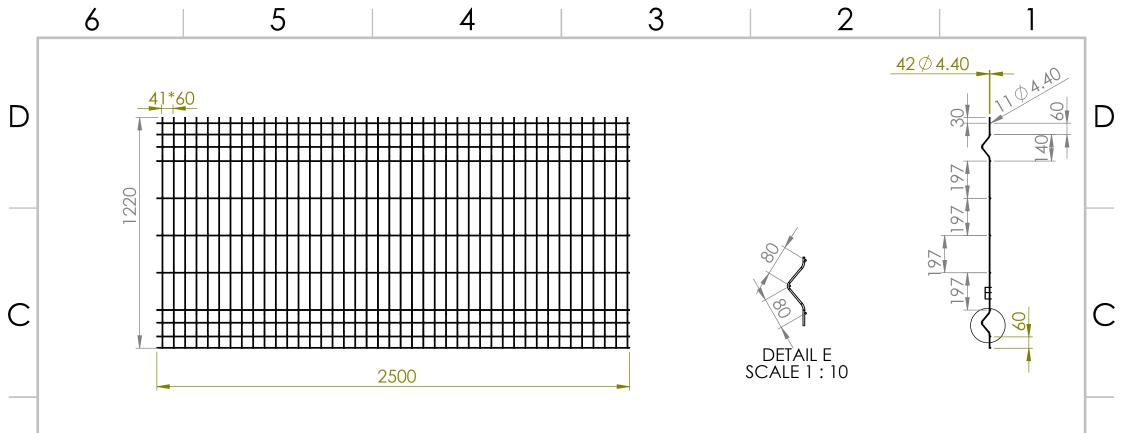

В

Α

6

5

| UNLESS OTHERWISE SPECIFIED:<br>DIMENSIONS ARE IN MILLIMETERS<br>SURFACE FINISH:<br>TOLERANCES:<br>LINEAR:<br>ANGULAR: |           |     |        |      |         |   | DEBURR AND<br>BREAK SHARP<br>EDGES | DO NOT SC/ | ALE DRAWING | REVISION |   |   |
|-----------------------------------------------------------------------------------------------------------------------|-----------|-----|--------|------|---------|---|------------------------------------|------------|-------------|----------|---|---|
|                                                                                                                       | NAME      | SIG | VATURE | DATE |         |   |                                    | TITLE:     |             |          |   | 1 |
| DRAWN                                                                                                                 |           |     |        |      |         |   |                                    |            |             |          |   |   |
| CHK'D                                                                                                                 |           |     |        |      |         |   |                                    |            |             |          |   |   |
| APPV'D                                                                                                                |           |     |        |      |         |   |                                    | 1          |             |          |   |   |
| MFG                                                                                                                   |           |     |        |      |         |   |                                    | 1          |             |          |   |   |
| Q.A                                                                                                                   | MATERIAL: |     |        |      | .:      |   | DWG NO.                            | D-SR12     | 50          | A4       | A |   |
|                                                                                                                       |           |     |        |      | WEIGHT: |   |                                    | SCALE:1:20 |             | 1 OF 1   |   |   |
|                                                                                                                       | 4         |     |        |      |         | 3 |                                    | 2          |             |          | 1 |   |